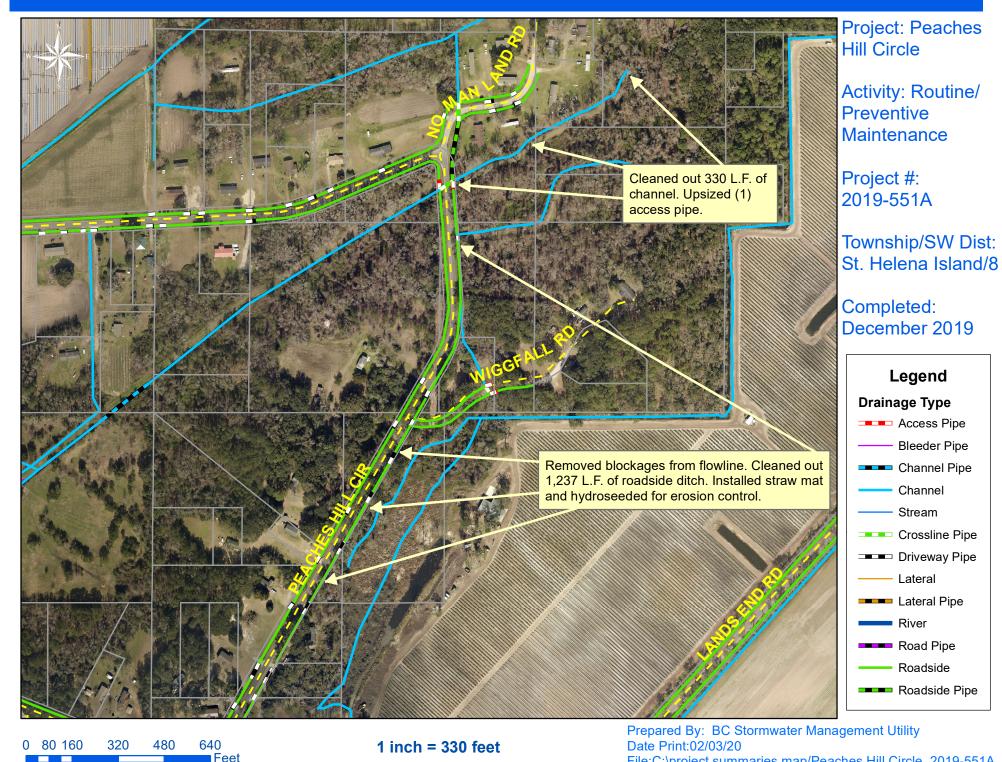

**Project Summary:** Peaches Hill Circle

Activity: Routine/Preventive Maintenance

**Duration:** 08/08/19-12/31/19

## **Narrative Description of Project:**

Project improved 1,567 L.F. of drainage system. Removed blockages from flowline. Cleaned out 1,237 L.F. of roadside ditch and 330 L.F. of channel. Upsized (1) access pipe. Installed straw mat and hydroseeded for erosion control.