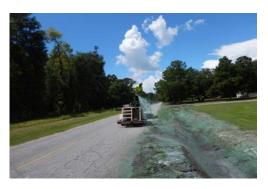

## **Narrative Description of Project:**

Project improved 1,567 L.F. of drainage system. Removed blockages from flowline. Cleaned out 1,237 L.F. of roadside ditch and 330 L.F. of channel. Upsized (1) access pipe. Installed straw mat and hydroseeded for erosion control.

Before During After

(Picture Not Available)

File:C:\project summaries map/Peaches Hill Circle\_2019-551A