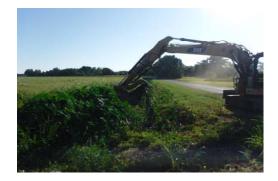

## **Narrative Description of Project:**

Project improved 1,567 L.F. of drainage system. Removed blockages from flowline. Cleaned out 1,237 L.F. of roadside ditch and 330 L.F. of channel. Upsized (1) access pipe. Installed straw mat and hydroseeded for erosion control.

Before During After

(Picture Not Available)

File:C:\project summaries map/Peaches Hill Circle\_2019-551A